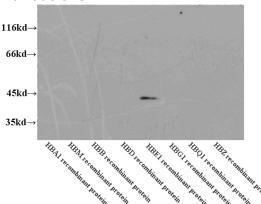

## Hemoglobin epsilon-Specific antibody

Catalog Number: 111289

Product name

Hemoglobin epsilon-Specific antibody

**Specificity** 

Human; other species not tested.

**Antibody description** 

Hemoglobin epsilon-Specific Rabbit Polyclonal antibody. Positive WB detected in recombinant protein. Observed molecular weight by Western-

blot: 42kd

Preparation

This antibody was obtained by immunization of Peptide (Accession Number: NM\_005330). Purification method: Antigen affinity purified.

**Formulation** 

PBS with 0.1% sodium azide and 50% glycerol pH 7.3.

**Dilutions** 

**Recommended Dilution:** 

WB: 1:200-1:1000

**Validations** 

WB results of Catalog No:111289 (HBE1 antibody) at dilution of 1:2000.