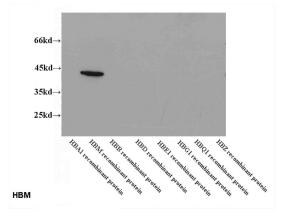

**Dilutions** 

Recommended Dilution:

WB: 1:200-1:2000

**Validations** 

WB results of Catalog No:111270 (HBM antibody)

at dilution of 1:2000.

human heart tissue were subjected to SDS PAGE followed by western blot with Catalog No:111270(HBM-Specific antibody) at dilution of 1:300