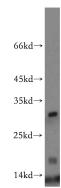

**Dilutions** 

Recommended Dilution:

WB: 1:200-1:2000

**Validations** 

WB results of Catalog No:111270 (HBM antibody)

at dilution of 1:2000.

human heart tissue were subjected to SDS PAGE followed by western blot with Catalog No:111270(HBM-Specific antibody) at dilution of 1:300