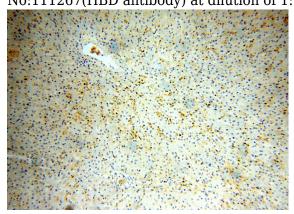

Immunohistochemical of paraffin-embedded human liver using Catalog No:111267(HBD antibody) at dilution of 1:100 (under 10x lens)

Immunohistochemical of paraffin-embedded human liver using Catalog No:111267(HBD antibody) at dilution of 1:100 (under 40x lens)