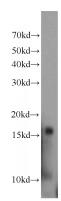

# **Antibody description**

HBD Rabbit Polyclonal antibody. Positive WB detected in human blood tissue. Positive IHC detected in human liver. Observed molecular weight by Western-blot: 16kd

#### **Dilutions**

Recommended Dilution:

WB: 1:500-1:5000

IHC: 1:20-1:200 **Validations** 

human blood tissue were subjected to SDS PAGE followed by western blot with Catalog No:111267(HBD antibody) at dilution of 1:1000