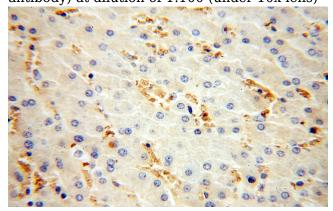

Immunohistochemical of paraffin-embedded human liver using Catalog No:111267(HBD antibody) at dilution of 1:100 (under 10x lens)

Immunohistochemical of paraffin-embedded human liver using Catalog No:111267(HBD antibody) at dilution of 1:100 (under 40x lens)