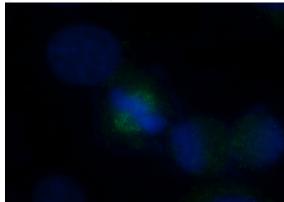

# **HAUS3** antibody

Catalog Number: 111261

(under 40x lens)

Immunofluorescent analysis of (-20oc Ethanol) fixed HepG2 cells using Catalog No:111261(C4orf15 Antibody) at dilution of 1:50 and Alexa Fluor 488-congugated AffiniPure Goat Anti-Rabbit IgG(H+L)