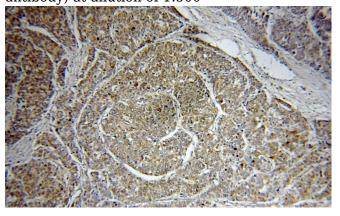

#### **Validations**

HepG2 cells were subjected to SDS PAGE followed by western blot with Catalog No:111261(C4orf15 antibody) at dilution of 1:500

Immunohistochemical of paraffin-embedded human liver cancer using Catalog No:111261(C4orf15 antibody) at dilution of 1:100 (under 10x lens)