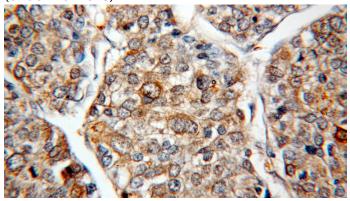

Immunohistochemical of paraffin-embedded human liver cancer using Catalog No:111261(C4orf15 antibody) at dilution of 1:100

# **HAUS3** antibody

Catalog Number: 111261

(under 40x lens)

Immunofluorescent analysis of (-20oc Ethanol) fixed HepG2 cells using Catalog No:111261(C4orf15 Antibody) at dilution of 1:50 and Alexa Fluor 488-congugated AffiniPure Goat Anti-Rabbit IgG(H+L)