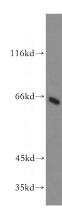

## Antibody description

HAUS3 Rabbit Polyclonal antibody. Positive IF detected in HepG2 cells. Positive IHC detected in human liver cancer tissue. Positive WB detected in HepG2 cells, HeLa cells. Observed molecular weight by Western-blot: 62-65 kDa

#### **Validations**

HepG2 cells were subjected to SDS PAGE followed by western blot with Catalog No:111261(C4orf15 antibody) at dilution of 1:500

Immunohistochemical of paraffin-embedded human liver cancer using Catalog No:111261(C4orf15 antibody) at dilution of 1:100 (under 10x lens)