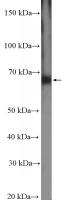

## Antibody description

HAS1 Rabbit Polyclonal antibody. Positive WB detected in mouse spleen tissue. Observed molecular weight by Western-blot: 65 kDa

# Validations

mouse spleen tissue were subjected to SDS PAGE followed by western blot with Catalog No:111258(HAS1 Antibody) at dilution of 1:300