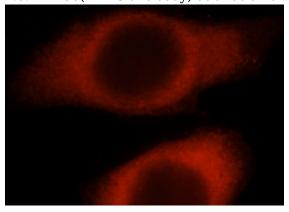

## **Validations**

mouse liver tissue were subjected to SDS PAGE followed by western blot with Catalog No:111256(HARS antibody) at dilution of 1:500

Immunofluorescent analysis of MCF-7 cells, using HARS antibody Catalog No:111256 at 1:25 dilution and Rhodamine-labeled goat anti-rabbit IgG (red).