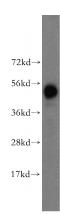

## **HARS** antibody

Catalog Number: 111256

Product name

HARS antibody

**Specificity** 

human, mouse, rat; other species not tested.

**Antibody description** 

HARS Rabbit Polyclonal antibody. Positive WB detected in mouse liver tissue, HeLa cells, human kidney tissue, K-562 cells, mouse brain tissue, mouse heart tissue, mouse lung tissue. Positive IF detected in MCF-7. Observed molecular weight by Western-blot: 50kd

## **Validations**

mouse liver tissue were subjected to SDS PAGE followed by western blot with Catalog No:111256(HARS antibody) at dilution of 1:500

Immunofluorescent analysis of MCF-7 cells, using HARS antibody Catalog No:111256 at 1:25 dilution and Rhodamine-labeled goat anti-rabbit IgG (red).