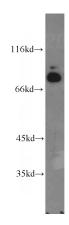

## **GTF3C4** antibody

Catalog Number: 111238

**Product name** 

GTF3C4 antibody

**Specificity** 

Human, Mouse, Rat; other species not tested.

**Antibody description** 

GTF3C4 Rabbit Polyclonal antibody. Positive IP detected in HeLa cells. Positive WB detected in HeLa cells. Observed molecular weight by Western-blot: 92 kDa

**Dilutions** 

Recommended Dilution:

WB: 1:500-1:5000

IP: 1:200-1:2000 **Validations** 

HeLa cells were subjected to SDS PAGE followed by western blot with Catalog No:111238(GTF3C4

antibody) at dilution of 1:1600