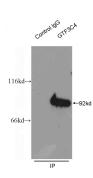

## **GTF3C4** antibody

Catalog Number: 111238

**Product name** 

GTF3C4 antibody

**Specificity** 

Human, Mouse, Rat; other species not tested.

**Antibody description** 

GTF3C4 Rabbit Polyclonal antibody. Positive IP detected in HeLa cells. Positive WB detected in HeLa cells. Observed molecular weight by Western-blot: 92 kDa

IP Result of anti-GTF3C4 (IP:Catalog No:111238, 3ug; Detection:Catalog No:111238 1:800) with HeLa cells lysate 875ug.