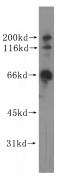

# Antibody description

GRK6 Rabbit Polyclonal antibody. Positive IP detected in HEK-293 cells. Positive WB detected in HEK-293 cells, human kidney tissue. Positive IHC detected in human renal cell carcinoma tissue. Observed molecular weight by Westernblot: 66 kDa

#### Validations

HEK-293 cells were subjected to SDS PAGE followed by western blot with Catalog No:111215(GRK6 antibody) at dilution of 1:500

IP Result of anti-GRK6 (IP:Catalog No:111215, 4ug; Detection:Catalog No:111215 1:500) with HEK-293 cells lysate 1120ug.