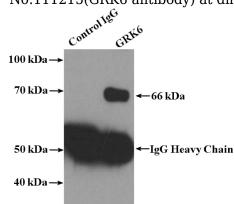

#### Validations

HEK-293 cells were subjected to SDS PAGE followed by western blot with Catalog No:111215(GRK6 antibody) at dilution of 1:500

IP Result of anti-GRK6 (IP:Catalog No:111215, 4ug; Detection:Catalog No:111215 1:500) with HEK-293 cells lysate 1120ug.