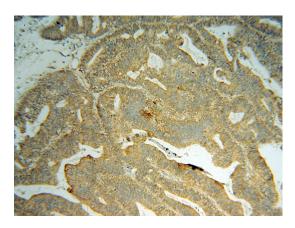

**Dilutions** 

Recommended Dilution:

WB: 1:200-1:2000

IHC: 1:20-1:200 **Validations** 

Immunohistochemical of paraffin-embedded human ovary tumor using Catalog No:111199(GRB14 antibody) at dilution of 1:50 (under 10x lens)