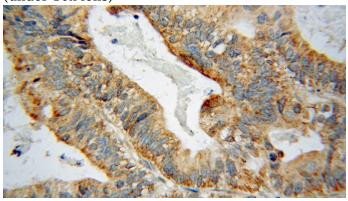

Immunohistochemical of paraffin-embedded human ovary tumor using Catalog No:111199(GRB14 antibody) at dilution of 1:50

DU 145 cells were subjected to SDS PAGE followed by western blot with Catalog No:111199(GRB14 Antibody) at dilution of 1:600