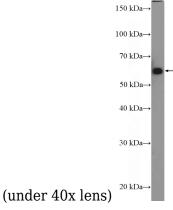

Immunohistochemical of paraffin-embedded human ovary tumor using Catalog No:111199(GRB14 antibody) at dilution of 1:50

DU 145 cells were subjected to SDS PAGE followed by western blot with Catalog No:111199(GRB14 Antibody) at dilution of 1:600