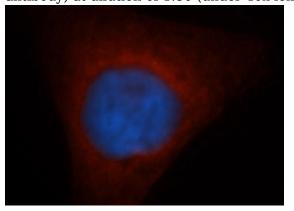

## **GSTM5** antibody

Catalog Number: 111188

Immunohistochemical of paraffin-embedded human heart using Catalog No:111188(GSTM5 antibody) at dilution of 1:50 (under 40x lens)

Immunofluorescent analysis of HepG2 cells, using GSTM5 antibody Catalog No:111188 at 1:50 dilution and Rhodamine-labeled goat anti-rabbit IgG (red). Blue pseudocolor = DAPI (fluorescent