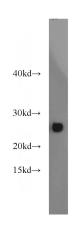

## **Validations**

mouse testis tissue were subjected to SDS PAGE followed by western blot with Catalog No:111188(GSTM5 antibody) at dilution of 1:1000

Immunohistochemical of paraffin-embedded human heart using Catalog No:111188(GSTM5 antibody) at dilution of 1:50 (under 10x lens)