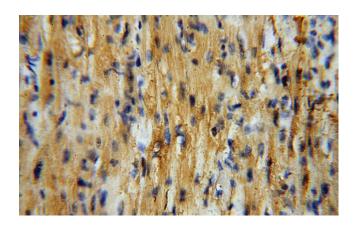

## **GSTM5** antibody

Catalog Number: 111188

Immunohistochemical of paraffin-embedded human heart using Catalog No:111188(GSTM5 antibody) at dilution of 1:50 (under 40x lens)

Immunofluorescent analysis of HepG2 cells, using GSTM5 antibody Catalog No:111188 at 1:50 dilution and Rhodamine-labeled goat anti-rabbit IgG (red). Blue pseudocolor = DAPI (fluorescent