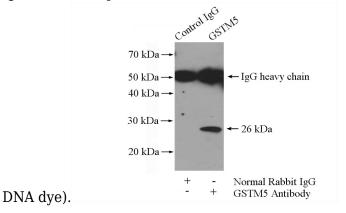

IP Result of anti-GSTM5 (IP:Catalog No:111188, 4ug; Detection:Catalog No:111188 1:600) with mouse skeletal muscle tissue lysate 4000ug.