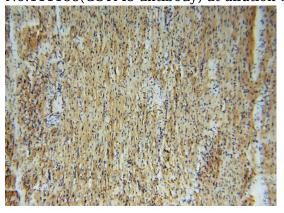

## **Validations**

mouse testis tissue were subjected to SDS PAGE followed by western blot with Catalog No:111188(GSTM5 antibody) at dilution of 1:1000

Immunohistochemical of paraffin-embedded human heart using Catalog No:111188(GSTM5 antibody) at dilution of 1:50 (under 10x lens)