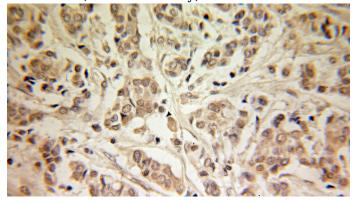

# **Antibody description**

GSPT1 Rabbit Polyclonal antibody. Positive IHC detected in human breast cancer tissue. Positive WB detected in SGC-7901 cells, HeLa cells. Observed molecular weight by Western-blot: 80 kDa; 84 kDa

#### **Validations**

SGC-7901 cells were subjected to SDS PAGE followed by western blot with Catalog No:111175(GSPT1 antibody) at dilution of 1:100

Immunohistochemical of paraffin-embedded human breast cancer using Catalog No:111175(GSPT1 antibody) at dilution of 1:100 (under 10x lens)