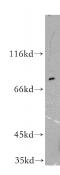

# **Antibody description**

GSPT1 Rabbit Polyclonal antibody. Positive IHC detected in human breast cancer tissue. Positive WB detected in SGC-7901 cells, HeLa cells. Observed molecular weight by Western-blot: 80 kDa; 84 kDa

#### **Validations**

SGC-7901 cells were subjected to SDS PAGE followed by western blot with Catalog No:111175(GSPT1 antibody) at dilution of 1:100

Immunohistochemical of paraffin-embedded human breast cancer using Catalog No:111175(GSPT1 antibody) at dilution of 1:100 (under 10x lens)