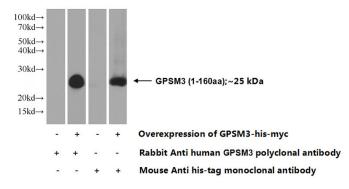

## **GPSM3** antibody

Catalog Number: 111145

**Product name** 

GPSM3 antibody

**Specificity** 

Human; other species not tested.

**Antibody description** 

GPSM3 Rabbit Polyclonal antibody. Positive WB detected in Transfected HEK-293 cells.

## **Validations**

Transfected HEK-293 cells were subjected to SDS PAGE followed by western blot with Catalog No:111145(GPSM3 Antibody) at dilution of 1:1000