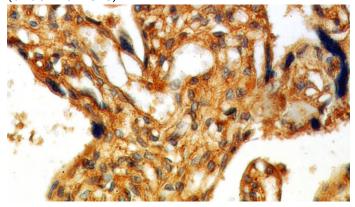

Immunohistochemical of paraffin-embedded human placenta using Catalog No:111116(GPR161 antibody) at dilution of 1:50 (under 40x lens)