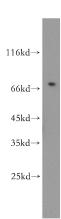

## **Antibody description**

GPR161 Rabbit Polyclonal antibody. Positive WB detected in HeLa cells, HEK-293 cells. Positive IHC detected in human placenta tissue. Observed molecular weight by Western-blot: 70 kDa

#### **Validations**

HeLa cells were subjected to SDS PAGE followed by western blot with Catalog No:111116(GPR161 antibody) at dilution of 1:500

Immunohistochemical of paraffin-embedded human placenta using Catalog No:111116(GPR161 antibody) at dilution of 1:50 (under 10x lens)