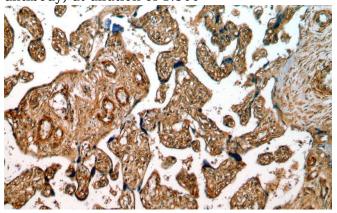

#### **Validations**

HeLa cells were subjected to SDS PAGE followed by western blot with Catalog No:111116(GPR161 antibody) at dilution of 1:500

Immunohistochemical of paraffin-embedded human placenta using Catalog No:111116(GPR161 antibody) at dilution of 1:50 (under 10x lens)