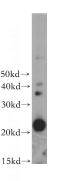

#### Antibody description

GM-CSF Rabbit Polyclonal antibody. Positive IHC detected in human lung tissue, human kidney tissue, human ovary tissue, human placenta tissue, human spleen tissue. Positive WB detected in RAW 264.7 cells, human liver tissue, K-562 cells. Observed molecular weight by Western-blot: 22 kDa

### Validations

RAW264.7 cells were subjected to SDS PAGE followed by western blot with Catalog No:111095(CSF2 antibody) at dilution of 1:400

Immunohistochemical of paraffin-embedded human lung using Catalog No:111095(CSF2 antibody) at dilution of 1:100 (under 10x lens)