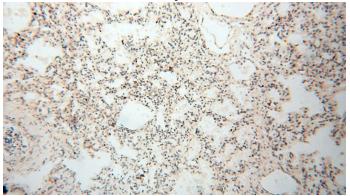

### Validations

RAW264.7 cells were subjected to SDS PAGE followed by western blot with Catalog No:111095(CSF2 antibody) at dilution of 1:400

Immunohistochemical of paraffin-embedded human lung using Catalog No:111095(CSF2 antibody) at dilution of 1:100 (under 10x lens)

Immunohistochemical of paraffin-embedded human lung using Catalog No:111095(CSF2