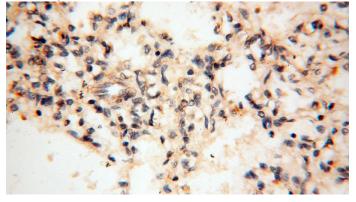

# **GM-CSF** antibody

Catalog Number: 111095

antibody) at dilution of 1:100 (under 40x lens)