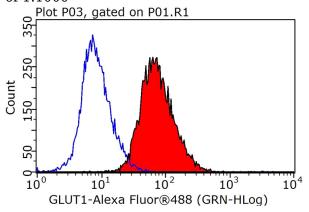

## **GLUT1** antibody

Catalog Number: 111076

Y79 cells were subjected to SDS PAGE followed by western blot with Catalog

No:111076(SLC2A1,GLUT1 antibody) at dilution of 1:1000

1X10<sup>6</sup> HeLa cells were stained with 0.2ug SLC2A1,GLUT1 antibody (Catalog No:111076, red) and control antibody (blue). Fixed with 90%