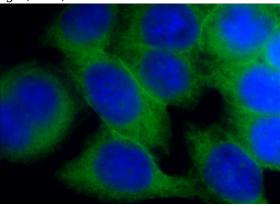

MeOH blocked with 3% BSA (30 min). Alexa Fluor 488-congugated AffiniPure Goat Anti-Rabbit IgG(H+L) with dilution 1:1000.

Immunofluorescent analysis of HeLa cells using Catalog No:111076(SLC2A1,GLUT1 Antibody) at dilution of 1:50 and Alexa Fluor 488-congugated AffiniPure Goat Anti-Rabbit IgG(H+L)