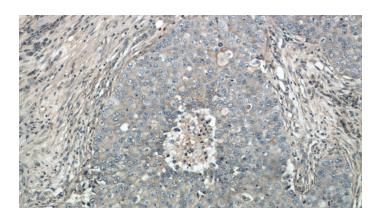

**Dilutions** 

Recommended Dilution:

WB: 1:200-1:2000

IHC: 1:20-1:200

IF: 1:20-1:200

**Validations** 

Immunohistochemical of paraffin-embedded human breast cancer using Catalog No:111076(SLC2A1,GLUT1 antibody) at dilution of 1:50 (under 10x lens)