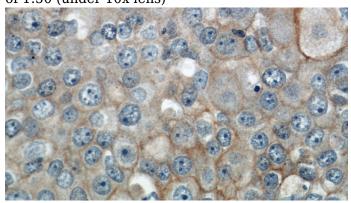

Immunohistochemical of paraffin-embedded human breast cancer using Catalog No:111076(SLC2A1,GLUT1 antibody) at dilution

116kd→  $66kd \rightarrow$   $45kd \rightarrow$   $35kd \rightarrow$   $25kd \rightarrow$ 

of 1:50 (under 40x lens)