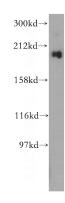

## gp210 antibody

Catalog Number: 111053

Product name

gp210 antibody

**Specificity** 

Human, Mouse, Rat; other species not tested.

**Antibody description** 

gp210 Rabbit Polyclonal antibody. Positive WB detected in mouse lung tissue, MCF7 cells, mouse thymus tissue. Observed molecular weight by Western-blot: 205kd

## **Validations**

mouse lung tissue were subjected to SDS PAGE followed by western blot with Catalog No:111053(NUP210 antibody) at dilution of 1:300