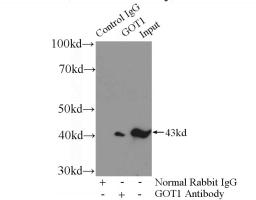

#### **Validations**

mouse brain tissue were subjected to SDS PAGE followed by western blot with Catalog No:111050(GOT1 antibody) at dilution of 1:1000

IP Result of anti-GOT1 (IP:Catalog No:111050, 4ug; Detection:Catalog No:111050 1:1000) with mouse brain tissue lysate 4000ug.