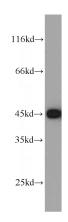

## **Antibody description**

GOT1 Rabbit Polyclonal antibody. Positive WB detected in mouse brain tissue, HepG2 cells, human brain tissue, human heart tissue, human skeletal muscle tissue, LO2 cells, mouse heart tissue, mouse liver tissue, mouse skeletal muscle tissue, rat brain tissue. Positive IP detected in mouse brain tissue. Observed molecular weight by Western-blot: 43-46 kDa

#### **Validations**

mouse brain tissue were subjected to SDS PAGE followed by western blot with Catalog No:111050(GOT1 antibody) at dilution of 1:1000

IP Result of anti-GOT1 (IP:Catalog No:111050, 4ug; Detection:Catalog No:111050 1:1000) with mouse brain tissue lysate 4000ug.