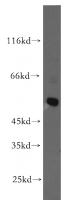

## **GLRA3** antibody

Catalog Number: 111032

**Product name** 

GLRA3 antibody

**Specificity** 

Human, Mouse, Rat; other species not tested.

**Antibody description** 

GLRA3 Rabbit Polyclonal antibody. Positive WB detected in MCF7 cells. Observed molecular weight by Western-blot: 54kd

**Dilutions** 

Recommended Dilution:

WB: 1:200-1:2000

**Validations** 

MCF7 cells were subjected to SDS PAGE followed by western blot with Catalog No:111032(GLRA3 antibody) at dilution of 1:200