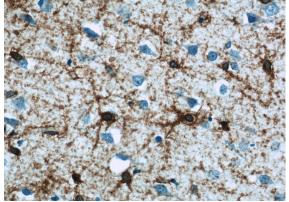

## Validations

Immunohistochemistry of paraffin-embedded human brain tissue slide using Catalog No:111019(SLC1A3 Antibody) at dilution of 1:50 (under 10x lens)

Immunohistochemistry of paraffin-embedded human brain tissue slide using Catalog No:111019(SLC1A3 Antibody) at dilution of 1:50