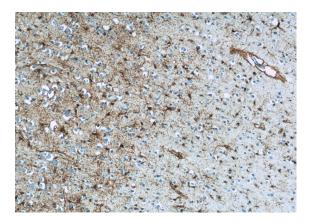

## Validations

Immunohistochemistry of paraffin-embedded human brain tissue slide using Catalog No:111019(SLC1A3 Antibody) at dilution of 1:50 (under 10x lens)

Immunohistochemistry of paraffin-embedded human brain tissue slide using Catalog No:111019(SLC1A3 Antibody) at dilution of 1:50