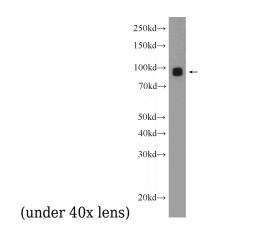

# **GLAST** antibody

Neuro-2a cells were subjected to SDS PAGE followed by western blot with Catalog No:111019(SLC1A3 Antibody) at dilution of 1:1000