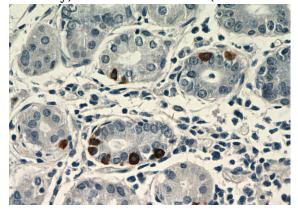

## **GHRL** antibody

Catalog Number: 110968

Immunohistochemical of paraffin-embedded

human stomach using Catalog No:110968(GHRL antibody) at dilution of 1:100 (under 40x lens)