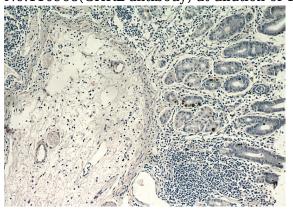

Immunohistochemical of paraffin-embedded human stomach using Catalog No:110968(GHRL antibody) at dilution of 1:100 (under 10x lens)