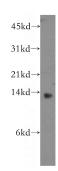

**Antibody description** 

GHRL Rabbit Polyclonal antibody. Positive WB detected in human stomach tissue. Positive IHC detected in human stomach tissue, mouse stomach tissue, rat stomach tissue. Observed molecular weight by Western-blot: 13 kDa

**Dilutions** 

Recommended Dilution:

WB: 1:200-1:1000

IHC: 1:20-1:200

**Validations** 

human stomach tissue were subjected to SDS PAGE followed by western blot with Catalog No:110968(GHRL antibody) at dilution of 1:400