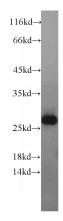

**Dilutions** 

Recommended Dilution:

WB: 1:500-1:5000

IP: 1:500-1:5000

IHC: 1:20-1:200

**Validations** 

human testis tissue were subjected to SDS PAGE followed by western blot with Catalog No:110942(GMNN antibody) at dilution of 1:300