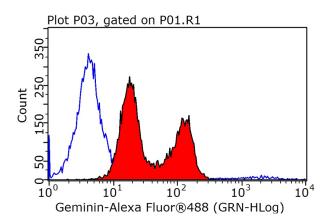

## **Geminin antibody**

Catalog Number: 110942

Immunohistochemical of paraffin-embedded human breast cancer using Catalog No:110942(GMNN antibody) at dilution of 1:100 (under 10x lens)

1X10^6 MCF-7 cells were stained with 0.2ug GMNN antibody (Catalog No:110942, red) and control antibody (blue). Fixed with 90% MeOH blocked with 3% BSA (30 min). Alexa Fluor 488-congugated AffiniPure Goat Anti-Rabbit IgG(H+L) with dilution 1:1000.