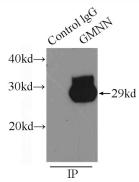

IP Result of anti-GMNN (IP:Catalog No:110942, 4ug; Detection:Catalog No:110942 1:1000) with HEK-293 cells lysate 4500ug.