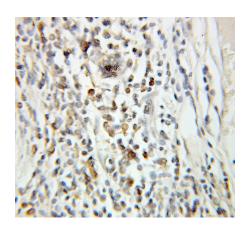

## **Geminin antibody**

Catalog Number: 110942

Immunohistochemical of paraffin-embedded human breast cancer using Catalog No:110942(GMNN antibody) at dilution of 1:100 (under 10x lens)

1X10^6 MCF-7 cells were stained with 0.2ug GMNN antibody (Catalog No:110942, red) and control antibody (blue). Fixed with 90% MeOH blocked with 3% BSA (30 min). Alexa Fluor 488-congugated AffiniPure Goat Anti-Rabbit IgG(H+L) with dilution 1:1000.