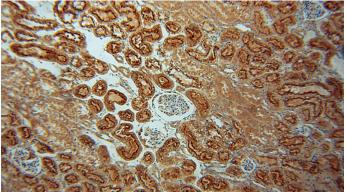

## IHC: 1:20-1:200 Validations

human liver tissue were subjected to SDS PAGE followed by western blot with Catalog No:110845(GALNS antibody) at dilution of 1:400

Immunohistochemical of paraffin-embedded human kidney using Catalog No:110845(GALNS antibody) at dilution of 1:50 (under 10x lens)