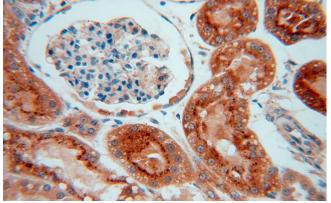

Immunohistochemical of paraffin-embedded human kidney using Catalog No:110845(GALNS antibody) at dilution of 1:50 (under 40x lens)