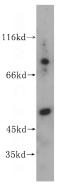

### Antibody description

GALNS Rabbit Polyclonal antibody. Positive IHC detected in human kidney tissue. Positive WB detected in human liver tissue. Observed molecular weight by Western-blot: 50-55kd

## IHC: 1:20-1:200 Validations

human liver tissue were subjected to SDS PAGE followed by western blot with Catalog No:110845(GALNS antibody) at dilution of 1:400

Immunohistochemical of paraffin-embedded human kidney using Catalog No:110845(GALNS antibody) at dilution of 1:50 (under 10x lens)