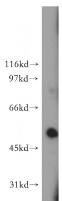

## **GALC** antibody

Catalog Number: 110833

**Product name** 

GALC antibody

**Specificity** 

Human, Mouse, Rat; other species not tested.

**Antibody description** 

GALC Rabbit Polyclonal antibody. Positive WB detected in A375 cells, HeLa cells, human placenta tissue, mouse brain tissue. Observed molecular weight by Western-blot: 50 kDa

**Dilutions** 

Recommended Dilution:

WB: 1:200-1:2000

**Validations** 

A375 cells were subjected to SDS PAGE followed by western blot with Catalog No:110833(GALC antibody) at dilution of 1:3000