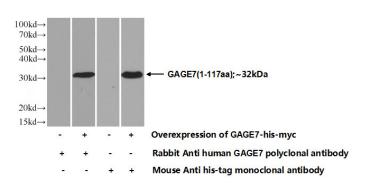

## Validations

Transfected HEK-293 cells were subjected to SDS PAGE followed by western blot with Catalog No:110826(GAGE7 Antibody) at dilution of 1:700

Immunohistochemistry of paraffin-embedded human gliomas tissue slide using Catalog No:110826(GAGE7 Antibody) at dilution of 1:50 (under 10x lens)