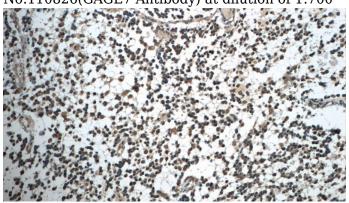

## Validations

Transfected HEK-293 cells were subjected to SDS PAGE followed by western blot with Catalog No:110826(GAGE7 Antibody) at dilution of 1:700

Immunohistochemistry of paraffin-embedded human gliomas tissue slide using Catalog No:110826(GAGE7 Antibody) at dilution of 1:50 (under 10x lens)

Immunohistochemistry of paraffin-embedded human gliomas tissue slide using Catalog No:110826(GAGE7 Antibody) at dilution of 1:50