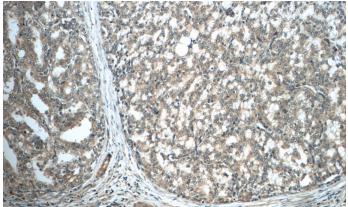

Immunohistochemistry of paraffin-embedded human prostate cancer tissue slide using Catalog No:110826(GAGE7 Antibody) at dilution of 1:50 (under 40x lens)