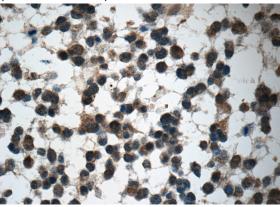

## **GAGE7** antibody

Catalog Number: 110826

(under 40x lens)

Immunohistochemistry of paraffin-embedded human prostate cancer tissue slide using Catalog No:110826(GAGE7 Antibody) at dilution of 1:50

(under 10x lens)