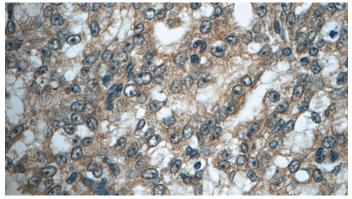

## Validations

Transfected HEK-293 cells were subjected to SDS PAGE followed by western blot with Catalog No:110826(GAGE7 Antibody) at dilution of 1:700

Immunohistochemistry of paraffin-embedded human gliomas tissue slide using Catalog No:110826(GAGE7 Antibody) at dilution of 1:50 (under 10x lens)

Immunohistochemistry of paraffin-embedded human gliomas tissue slide using Catalog No:110826(GAGE7 Antibody) at dilution of 1:50

## **GAGE7** antibody

Catalog Number: 110826

(under 40x lens)

Immunohistochemistry of paraffin-embedded human prostate cancer tissue slide using Catalog No:110826(GAGE7 Antibody) at dilution of 1:50

(under 10x lens)