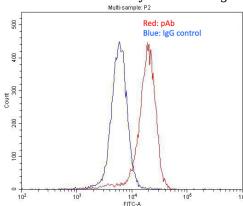

1X10^6 SH-SY5Y cells were stained with 0.2ug GABRA1 antibody (Catalog No:110807, red) and control antibody (blue). Fixed with 4% PFA