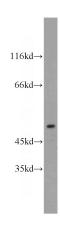

## **Validations**

mouse brain tissue were subjected to SDS PAGE followed by western blot with Catalog No:110807(GABRA1 antibody) at dilution of

IP Result of anti-GABRA1 (IP:Catalog No:110807, 3ug; Detection:Catalog No:110807 1:400) with mouse brain tissue lysate 3600ug.