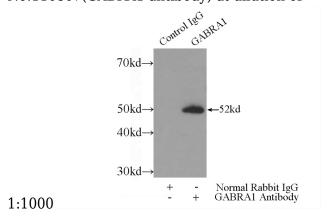

## **Validations**

mouse brain tissue were subjected to SDS PAGE followed by western blot with Catalog No:110807(GABRA1 antibody) at dilution of

IP Result of anti-GABRA1 (IP:Catalog No:110807, 3ug; Detection:Catalog No:110807 1:400) with mouse brain tissue lysate 3600ug.