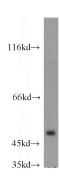

## **GABPB2** antibody

Catalog Number: 110806

**Product name** 

GABPB2 antibody

**Specificity** 

human, mouse, rat; other species not tested.

**Antibody description** 

GABPB2 Rabbit Polyclonal antibody. Positive WB detected in Jurkat cells, HEK-293 cells, HeLa cells. Observed molecular weight by Western-blot: 49kd

## **Validations**

Jurkat cells were subjected to SDS PAGE followed by western blot with Catalog No:110806(GABPB2 antibody) at dilution of 1:500