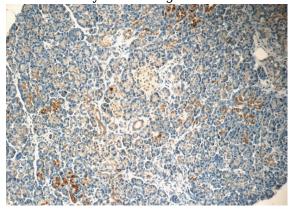

# FSTL1 antibody

Catalog Number: 110784

Immunohistochemistry of paraffin-embedded human pancreas tissue slide using Catalog No:110784(FSTL1 Antibody) at dilution of 1:50 (under 10x lens)

Immunohistochemistry of paraffin-embedded human pancreas tissue slide using Catalog No:110784(FSTL1 Antibody) at dilution of 1:50 (under 40x lens)