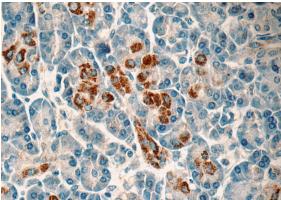

# FSTL1 antibody

Catalog Number: 110784

Immunohistochemistry of paraffin-embedded human pancreas tissue slide using Catalog No:110784(FSTL1 Antibody) at dilution of 1:50 (under 10x lens)

Immunohistochemistry of paraffin-embedded human pancreas tissue slide using Catalog No:110784(FSTL1 Antibody) at dilution of 1:50 (under 40x lens)