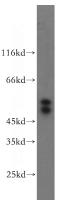

## Validations

A2780 cells were subjected to SDS PAGE followed by western blot with Catalog No:110784(FSTL1 antibody) at dilution of 1:300

IP Result of anti-FSTL1 (IP:Catalog No:110784, 4ug; Detection:Catalog No:110784 1:500) with A2780 cells lysate 960ug.