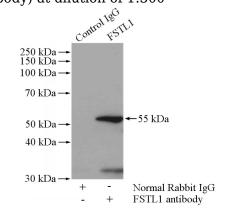

## Validations

A2780 cells were subjected to SDS PAGE followed by western blot with Catalog No:110784(FSTL1 antibody) at dilution of 1:300

IP Result of anti-FSTL1 (IP:Catalog No:110784, 4ug; Detection:Catalog No:110784 1:500) with A2780 cells lysate 960ug.