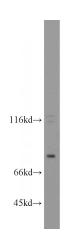

**Antibody description** 

FSHR Rabbit Polyclonal antibody. Positive FC detected in HeLa cells. Positive WB detected in DU 145 cells, HeLa cells, PC-3 cells. Observed molecular weight by Western-blot: 71-78 kDa

**Dilutions** 

Recommended Dilution: WB: 1:500-1:5000

Validations

DU 145 cells were subjected to SDS PAGE followed by western blot with Catalog No:110783(FSHR antibody) at dilution of 1:1000

1X10^6 HeLa cells were stained with .2ug FSHR antibody (Catalog No:110783, red) and control antibody (blue). Fixed with 4% PFA blocked with 3% BSA (30 min). Alexa Fluor 488-congugated AffiniPure Goat Anti-Rabbit IgG(H+L) with dilution 1:1500.