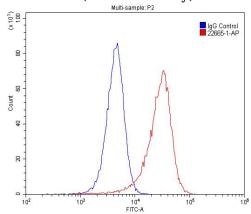

**Antibody description** 

FSHR Rabbit Polyclonal antibody. Positive FC detected in HeLa cells. Positive WB detected in DU 145 cells, HeLa cells, PC-3 cells. Observed molecular weight by Western-blot: 71-78 kDa

**Dilutions** 

Recommended Dilution: WB: 1:500-1:5000

Validations

DU 145 cells were subjected to SDS PAGE followed by western blot with Catalog No:110783(FSHR antibody) at dilution of 1:1000

1X10^6 HeLa cells were stained with .2ug FSHR antibody (Catalog No:110783, red) and control antibody (blue). Fixed with 4% PFA blocked with 3% BSA (30 min). Alexa Fluor 488-congugated AffiniPure Goat Anti-Rabbit IgG(H+L) with dilution 1:1500.