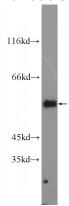

## **G6PD** antibody

Catalog Number: 110766

**Product name** 

G6PD antibody

**Specificity** 

Human; other species not tested.

**Antibody description** 

G6PD Rabbit Polyclonal antibody. Positive WB detected in HeLa cells, MCF-7 cells. Observed molecular weight by Western-blot: 59 kDa

**Dilutions** 

Recommended Dilution:

WB: 1:500-1:5000

**Validations** 

HeLa cells were subjected to SDS PAGE followed by western blot with Catalog No:110766(G6PD Antibody) at dilution of 1:1000