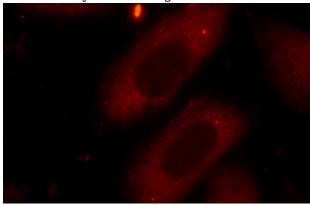

IP Result of anti-FXR2 (IP:Catalog No:110753, 4ug; Detection:Catalog No:110753 1:500) with HeLa cells lysate 3200ug.

Immunofluorescent analysis of HepG2 cells using Catalog No:110753(FXR2 Antibody) at dilution of

## $FXR2\ antibody$

Catalog Number: 110753

1:25 and Rhodamine-Goat anti-Rabbit IgG