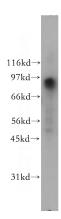

**Dilutions** 

Recommended Dilution:

WB: 1:500-1:5000

IP: 1:200-1:2000

IF: 1:10-1:100

**Validations** 

HeLa cells were subjected to SDS PAGE followed by western blot with Catalog No:110753(FXR2 antibody) at dilution of 1:500