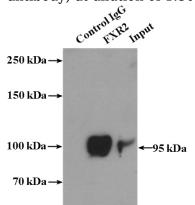

IP Result of anti-FXR2 (IP:Catalog No:110753, 4ug; Detection:Catalog No:110753 1:500) with HeLa cells lysate 3200ug.

Immunofluorescent analysis of HepG2 cells using Catalog No:110753(FXR2 Antibody) at dilution of