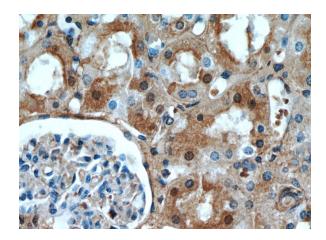

## FXR1 antibody

Catalog Number: 110752

Immunohistochemical of paraffin-embedded human kidney using Catalog No:110752(FXR1 antibody) at dilution of 1:50 (under 40x lens)

Immunofluorescent analysis of Ethacrynic acid treated HepG2 cells using Catalog No:110752(FXR1 Antibody) at dilution of 1:25 and Rhodamine-Goat anti-Rabbit IgG