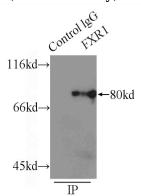

IP Result of anti-FXR1 (IP:Catalog No:110752, 3ug; Detection:Catalog No:110752 1:800) with mouse skeletal muscle tissue lysate 8000ug.