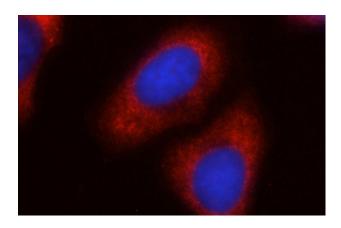

## FXR1 antibody

Catalog Number: 110752

Immunohistochemical of paraffin-embedded human kidney using Catalog No:110752(FXR1 antibody) at dilution of 1:50 (under 40x lens)

Immunofluorescent analysis of Ethacrynic acid treated HepG2 cells using Catalog No:110752(FXR1 Antibody) at dilution of 1:25 and Rhodamine-Goat anti-Rabbit IgG