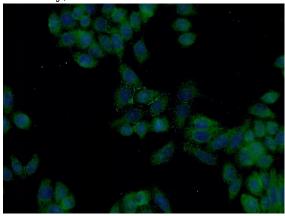

Immunofluorescent analysis of HeLa cells using Catalog No:110743(FOLR1 Antibody) at dilution of 1:50 and Alexa Fluor 488-congugated AffiniPure Goat Anti-Rabbit IgG(H+L)