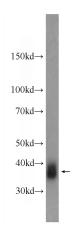

## **Antibody description**

FOLR1 Rabbit Polyclonal antibody. Positive WB detected in HeLa cells, MCF-7 cells. Positive IF detected in HeLa cells. Observed molecular weight by Western-blot: 38 kDa

## **Dilutions**

Recommended Dilution:

WB: 1:200-1:2000

IF: 1:20-1:200 **Validations** 

HeLa cells were subjected to SDS PAGE followed by western blot with Catalog No:110743(FOLR1 Antibody) at dilution of 1:800