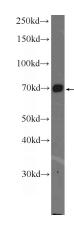

# **Antibody description**

FOXO1 Rabbit Polyclonal antibody. Positive IHC detected in mouse brain tissue. Positive FC detected in HeLa cells. Positive WB detected in HeLa cells, L02 cells, mouse brain tissue, mouse liver tissue. Observed molecular weight by Western-blot: 70-80 kDa

# **Validations**

HeLa cells were subjected to SDS PAGE followed by western blot with Catalog No:110703(FOXO1 Antibody) at dilution of 1:600

Immunohistochemistry of paraffin-embedded mouse brain tissue slide using Catalog No:110703(FOXO1 Antibody) at dilution of 1:200 (under 40x lens)