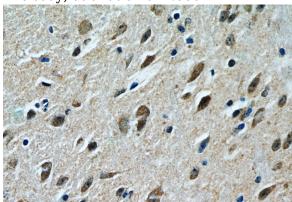

# **Antibody description**

FOXO1 Rabbit Polyclonal antibody. Positive IHC detected in mouse brain tissue. Positive FC detected in HeLa cells. Positive WB detected in HeLa cells, L02 cells, mouse brain tissue, mouse liver tissue. Observed molecular weight by Western-blot: 70-80 kDa

# **Validations**

HeLa cells were subjected to SDS PAGE followed by western blot with Catalog No:110703(FOXO1 Antibody) at dilution of 1:600

Immunohistochemistry of paraffin-embedded mouse brain tissue slide using Catalog No:110703(FOXO1 Antibody) at dilution of 1:200 (under 40x lens)