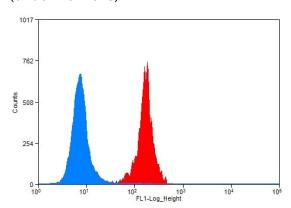

# FOXO1 antibody

Catalog Number: 110703

1X10^6 HeLa cells were stained with 0.2ug FOXO1 antibody (Catalog No:110703, red) and control antibody (blue). Fixed with 90% MeOH

blocked with 3% BSA (30 min). Alexa Fluor 488-congugated AffiniPure Goat Anti-Rabbit IgG(H+L) with dilution 1:100.