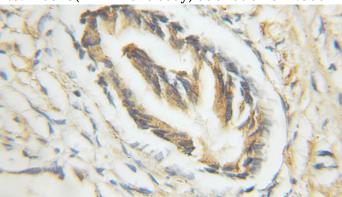

## FKBP2 antibody

Catalog Number: 110673

**Product name** 

FKBP2 antibody

**Specificity** 

Human, Mouse, Rat; other species not tested.

**Antibody description** 

FKBP2 Rabbit Polyclonal antibody. Positive WB detected in mouse cerebellum tissue, MCF7 cells. Positive IHC detected in human prostate cancer tissue. Observed molecular weight by Westernblot: 16kd

## **Validations**

mouse cerebellum tissue were subjected to SDS PAGE followed by western blot with Catalog No:110673(FKBP2 antibody) at dilution of 1:500

Immunohistochemical of paraffin-embedded human prostate cancer using Catalog No:110673(FKBP2 antibody) at dilution of 1:50 (under 10x lens)