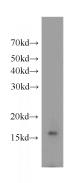

## FKBP2 antibody

Catalog Number: 110673

**Product name** 

FKBP2 antibody

**Specificity** 

Human, Mouse, Rat; other species not tested.

**Antibody description** 

FKBP2 Rabbit Polyclonal antibody. Positive WB detected in mouse cerebellum tissue, MCF7 cells. Positive IHC detected in human prostate cancer tissue. Observed molecular weight by Westernblot: 16kd

## **Validations**

mouse cerebellum tissue were subjected to SDS PAGE followed by western blot with Catalog No:110673(FKBP2 antibody) at dilution of 1:500

Immunohistochemical of paraffin-embedded human prostate cancer using Catalog No:110673(FKBP2 antibody) at dilution of 1:50 (under 10x lens)