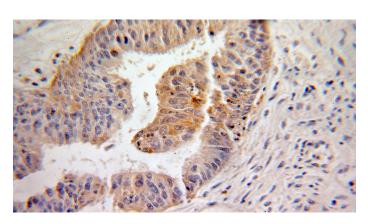

## **Antibody description**

FKBP1A Rabbit Polyclonal antibody. Positive WB detected in mouse brain tissue, human heart tissue. Positive IHC detected in human ovary tumor tissue. Observed molecular weight by Western-blot: 12-16 kDa

#### **Validations**

Immunohistochemical of paraffin-embedded human ovary tumor using Catalog No:110671(FKBP1A antibody) at dilution of 1:100

(under 25x lens)

mouse brain tissue were subjected to SDS PAGE followed by western blot with Catalog No:110671(FKBP1A Antibody) at dilution of 1:1000