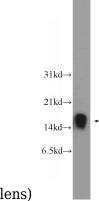

## **Antibody description**

FKBP1A Rabbit Polyclonal antibody. Positive WB detected in mouse brain tissue, human heart tissue. Positive IHC detected in human ovary tumor tissue. Observed molecular weight by Western-blot: 12-16 kDa

#### **Validations**

Immunohistochemical of paraffin-embedded human ovary tumor using Catalog No:110671(FKBP1A antibody) at dilution of 1:100

(under 25x lens)

mouse brain tissue were subjected to SDS PAGE followed by western blot with Catalog No:110671(FKBP1A Antibody) at dilution of 1:1000