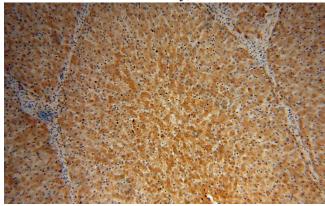

Immunohistochemical of paraffin-embedded human liver using Catalog No:110623(AHSG antibody) at dilution of 1:200 (under 10x lens)

Immunohistochemical of paraffin-embedded human liver using Catalog No:110623(AHSG antibody) at dilution of 1:200 (under 40x lens)