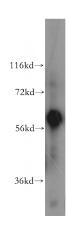

## **Fetuin-A antibody**

Catalog Number: 110623

**Product name** 

Fetuin-A antibody

**Specificity** 

Human; other species not tested.

**Antibody description** 

Fetuin-A Rabbit Polyclonal antibody. Positive WB detected in human liver tissue, human heart tissue. Positive IHC detected in human liver tissue. Observed molecular weight by Westernblot: 58 kDa

**Dilutions** 

Recommended Dilution:

WB: 1:200-1:2000

IHC: 1:20-1:200

**Validations** 

human liver tissue were subjected to SDS PAGE followed by western blot with Catalog

No:110623(AHSG antibody) at dilution of 1:500