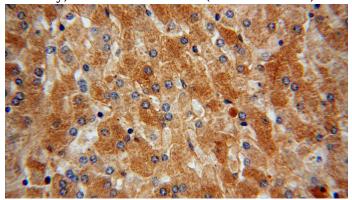

Immunohistochemical of paraffin-embedded human liver using Catalog No:110623(AHSG antibody) at dilution of 1:200 (under 10x lens)

Immunohistochemical of paraffin-embedded human liver using Catalog No:110623(AHSG antibody) at dilution of 1:200 (under 40x lens)