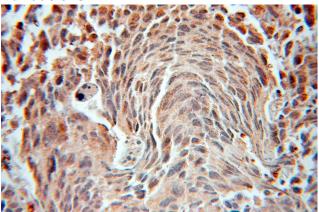

## **Antibody description**

FEM1B Rabbit Polyclonal antibody. Positive IHC detected in human prostate cancer.

#### **Validations**

Immunohistochemical of paraffin-embedded human prostate cancer using Catalog No:110615(FEM1B antibody) at dilution of 1:50 (under 10x lens)