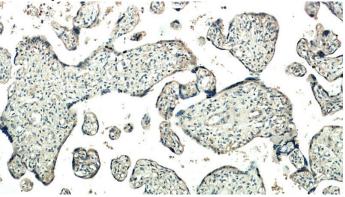

# Validations

HeLa cells were subjected to SDS PAGE followed by western blot with Catalog No:110600(FAM76A antibody) at dilution of 1:500

Immunohistochemical of paraffin-embedded human placenta using Catalog No:110600(FAM76A antibody) at dilution of 1:50 (under 10x lens)