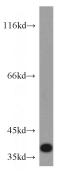

# Antibody description

FAM76A Rabbit Polyclonal antibody. Positive IHC detected in human placenta tissue, human brain tissue. Positive WB detected in HeLa cells, COLO 320 cells. Observed molecular weight by Westernblot: 38 kDa

# Validations

HeLa cells were subjected to SDS PAGE followed by western blot with Catalog No:110600(FAM76A antibody) at dilution of 1:500

Immunohistochemical of paraffin-embedded human placenta using Catalog No:110600(FAM76A antibody) at dilution of 1:50 (under 10x lens)