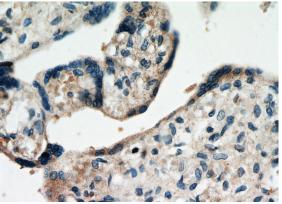

# FAM76A antibody

Catalog Number: 110600

Immunohistochemical of paraffin-embedded human placenta using Catalog

No:110600(FAM76A antibody) at dilution of 1:50 (under 40x lens)