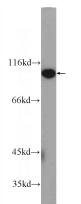

#### Antibody description

FAM40B Rabbit Polyclonal antibody. Positive WB detected in COLO 320 cells, HeLa cells, HepG2 cells, Jurkat cells, K-562 cells, MCF-7 cells, mouse colon tissue, mouse testis tissue, Raji cells. Observed molecular weight by Western-blot: 95 kDa

#### Dilutions

Recommended Dilution:

WB: 1:200-1:2000 Validations

COLO 320 cells were subjected to SDS PAGE followed by western blot with Catalog No:110588(FAM40B Antibody) at dilution of 1:600