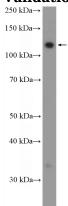

## FAM186B antibody

Catalog Number: 110581

**Product name** 

FAM186B antibody

**Specificity** 

Human; other species not tested.

**Antibody description** 

FAM186B Rabbit Polyclonal antibody. Positive WB detected in HeLa cells, MCF-7 cells. Observed molecular weight by Western-blot: 120 kd

## **Validations**

HeLa cells were subjected to SDS PAGE followed by western blot with Catalog No:110581(FAM186B Antibody) at dilution of 1:600