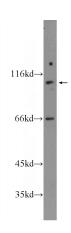

**Dilutions** 

Recommended Dilution:

WB: 1:200-1:2000

IP: 1:200-1:1000

IF: 1:20-1:200

**Validations** 

PC-3 cells were subjected to SDS PAGE followed by western blot with Catalog No:110574(FAM160B1 Antibody) at dilution of