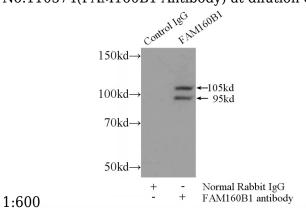

IP Result of anti-FAM160B1 (IP:Catalog No:110574, 5ug; Detection:Catalog No:110574 1:300) with PC-3 cells lysate 1500ug.

Immunofluorescent analysis of PC-3 cells using