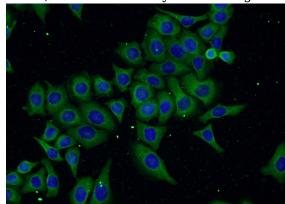

IP Result of anti-FAM160B1 (IP:Catalog No:110574, 5ug; Detection:Catalog No:110574 1:300) with PC-3 cells lysate 1500ug.

Immunofluorescent analysis of PC-3 cells using

## FAM160B1 antibody

Catalog Number: 110574

Catalog No:110574(FAM160B1 Antibody) at

dilution of 1:50 and Alexa Fluor 488-congugated AffiniPure Goat Anti-Rabbit IgG(H+L)