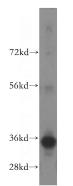

## Antibody description

FCN1 Rabbit Polyclonal antibody. Positive WB detected in human liver tissue, K-562 cells. Observed molecular weight by Western-blot: 35 kDa

# Validations

human liver tissue were subjected to SDS PAGE followed by western blot with Catalog No:110569(FCN1 antibody) at dilution of 1:500