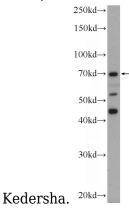

IF result of anti-FASTKD3 (Catalog No:110531, 1:200) with transfected COS7 cell by Dr. Nancy

HepG2 cells were subjected to SDS PAGE followed by western blot with Catalog No:110531(FASTKD3 Antibody) at dilution of 1:300