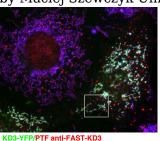

### **Validations**

WB result of FASTKD3 antibody (Catalog No:110531, 1:200) with HeLa and 293 cell lysate by Maciej Szewczyk University of Warsaw.

human anti-mito (Immunovision), transfected COS7 cells, fixed 15min in 4% pFA/PBS; then -20 MeOH for 5'.

IF result of anti-FASTKD3 (Catalog No:110531, 1:200) with transfected COS7 cell by Dr. Nancy

HepG2 cells were subjected to SDS PAGE followed by western blot with Catalog No:110531(FASTKD3 Antibody) at dilution of 1:300