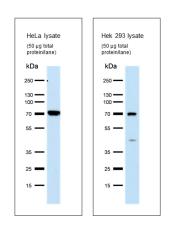

### **Validations**

WB result of FASTKD3 antibody (Catalog No:110531, 1:200) with HeLa and 293 cell lysate by Maciej Szewczyk University of Warsaw.

human anti-mito (Immunovision), transfected COS7 cells, fixed 15min in 4% pFA/PBS; then -20 MeOH for 5'.