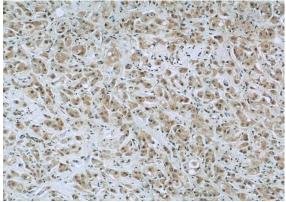

### **Antibody description**

FAM98B Rabbit Polyclonal antibody. Positive IF detected in HepG2 cells. Positive IHC detected in human breast cancer tissue. Positive WB detected in Raji cells, HepG2 cells, mouse ovary tissue. Observed molecular weight by Western-blot: 45-48 kDa

## Validations

Raji cells were subjected to SDS PAGE followed by western blot with Catalog No:110512(FAM98B antibody) at dilution of 1:1000

Immunohistochemistry of paraffin-embedded human breast cancer slide using Catalog No:110512(FAM98B Antibody) at dilution of 1:50

# FAM98B antibody

Catalog Number: 110512

Immunohistochemistry of paraffin-embedded human breast cancer slide using Catalog No:110512(FAM98B Antibody) at dilution of 1:50

Immunofluorescent analysis of (10% Formaldehyde) fixed HepG2 cells using Catalog No:110512(FAM98B Antibody) at dilution of 1:50 and Alexa Fluor 488-congugated AffiniPure Goat Anti-Rabbit IgG(H+L)