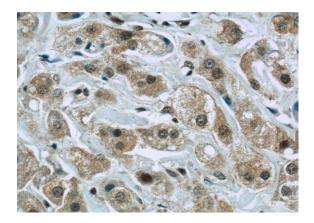

### **Antibody description**

FAM98B Rabbit Polyclonal antibody. Positive IF detected in HepG2 cells. Positive IHC detected in human breast cancer tissue. Positive WB detected in Raji cells, HepG2 cells, mouse ovary tissue. Observed molecular weight by Western-blot: 45-48 kDa

## Validations

Raji cells were subjected to SDS PAGE followed by western blot with Catalog No:110512(FAM98B antibody) at dilution of 1:1000

Immunohistochemistry of paraffin-embedded human breast cancer slide using Catalog No:110512(FAM98B Antibody) at dilution of 1:50

# FAM98B antibody

Catalog Number: 110512

Immunohistochemistry of paraffin-embedded human breast cancer slide using Catalog No:110512(FAM98B Antibody) at dilution of 1:50

Immunofluorescent analysis of (10% Formaldehyde) fixed HepG2 cells using Catalog No:110512(FAM98B Antibody) at dilution of 1:50 and Alexa Fluor 488-congugated AffiniPure Goat Anti-Rabbit IgG(H+L)