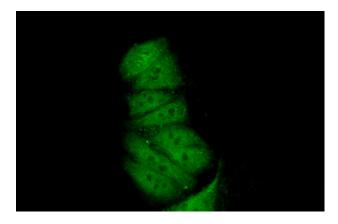

### **Antibody description**

FAM98B Rabbit Polyclonal antibody. Positive IF detected in HepG2 cells. Positive IHC detected in human breast cancer tissue. Positive WB detected in Raji cells, HepG2 cells, mouse ovary tissue. Observed molecular weight by Western-blot: 45-48 kDa

# FAM98B antibody

Catalog Number: 110512

Immunohistochemistry of paraffin-embedded human breast cancer slide using Catalog No:110512(FAM98B Antibody) at dilution of 1:50

Immunofluorescent analysis of (10% Formaldehyde) fixed HepG2 cells using Catalog No:110512(FAM98B Antibody) at dilution of 1:50 and Alexa Fluor 488-congugated AffiniPure Goat Anti-Rabbit IgG(H+L)