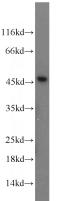

### **Antibody description**

FAM98B Rabbit Polyclonal antibody. Positive IF detected in HepG2 cells. Positive IHC detected in human breast cancer tissue. Positive WB detected in Raji cells, HepG2 cells, mouse ovary tissue. Observed molecular weight by Western-blot: 45-48 kDa

## Validations

Raji cells were subjected to SDS PAGE followed by western blot with Catalog No:110512(FAM98B antibody) at dilution of 1:1000

Immunohistochemistry of paraffin-embedded human breast cancer slide using Catalog No:110512(FAM98B Antibody) at dilution of 1:50