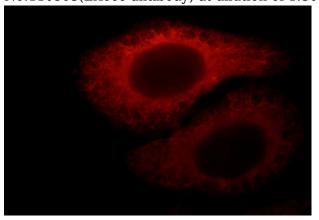

# **Antibody description**

EXOC6 Rabbit Polyclonal antibody. Positive WB detected in human testis tissue. Positive IF detected in HepG2 cells. Observed molecular weight by Western-blot: 116 kDa

Immunofluorescent analysis of HepG2 cells, using EXoc6 antibody Catalog No:110503 at 1:25 dilution and Rhodamine-labeled goat anti-rabbit IgG (red).