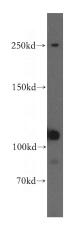

# **Antibody description**

EXOC6 Rabbit Polyclonal antibody. Positive WB detected in human testis tissue. Positive IF detected in HepG2 cells. Observed molecular weight by Western-blot: 116 kDa

## **Dilutions**

Recommended Dilution:

WB: 1:500-1:5000

IF: 1:10-1:100 **Validations** 

human testis tissue were subjected to SDS PAGE followed by western blot with Catalog No:110503(EXoc6 antibody) at dilution of 1:300