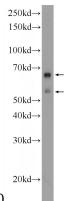

# IF: 1:20-1:200 Validations

HeLa cells were subjected to SDS PAGE followed by western blot with Catalog No:110497(EXD1

Antibody) at dilution of 1:300

SH-SY5Y cells were subjected to SDS PAGE followed by western blot with Catalog No:110497(EXD1 Antibody) at dilution of 1:600