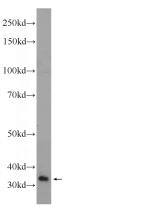

# IF: 1:20-1:200 Validations

HeLa cells were subjected to SDS PAGE followed by western blot with Catalog No:110497(EXD1

Antibody) at dilution of 1:300

SH-SY5Y cells were subjected to SDS PAGE followed by western blot with Catalog No:110497(EXD1 Antibody) at dilution of 1:600