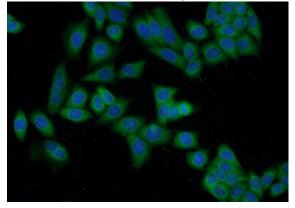

Immunofluorescent analysis of HeLa cells using Catalog No:110497(EXD1 Antibody) at dilution of 1:50 and Alexa Fluor 488-congugated AffiniPure Goat Anti-Rabbit IgG(H+L)