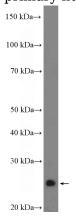

## F8 antibody

Catalog Number: 110432

**Product name** 

F8 antibody

**Specificity** 

Human; other species not tested.

**Antibody description** 

F8 Rabbit Polyclonal antibody. Positive IF detected in human umbilical vein endothelial cells, HUVEC cells. Positive WB detected in mouse liver tissue. Observed molecular weight by Westernblot: 25 kDa

## **Validations**

IF result of anti-F8(Catalog No:110432) with primary human umbilical vein endothelial cells.

mouse liver tissue were subjected to SDS PAGE followed by western blot with Catalog No:110432(F8 Antibody) at dilution of 1:300