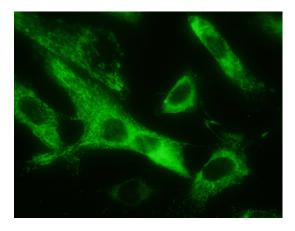

## F8 antibody

Catalog Number: 110432

**Product name** 

F8 antibody

**Specificity** 

Human; other species not tested.

**Antibody description** 

F8 Rabbit Polyclonal antibody. Positive IF detected in human umbilical vein endothelial cells, HUVEC cells. Positive WB detected in mouse liver tissue. Observed molecular weight by Westernblot: 25 kDa

## **Validations**

IF result of anti-F8(Catalog No:110432) with primary human umbilical vein endothelial cells.

mouse liver tissue were subjected to SDS PAGE followed by western blot with Catalog No:110432(F8 Antibody) at dilution of 1:300