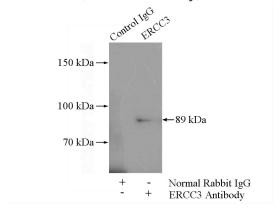

## **ERCC3** antibody

Catalog Number: 110409

Product name

ERCC3 antibody

**Specificity** 

Human, Mouse, Rat; other species not tested.

**Antibody description** 

ERCC3 Rabbit Polyclonal antibody. Positive IP detected in A431 cells. Positive WB detected in COLO 320 cells, A431 cells, HEK-293 cells, HeLa cells, HT-1080 cells, mouse colon tissue. Observed molecular weight by Western-blot: 89 kDa

## **Validations**

COLO 320 cells were subjected to SDS PAGE followed by western blot with Catalog No:110409(ERCC3 antibody) at dilution of 1:200

IP Result of anti-ERCC3 (IP:Catalog No:110409, 4ug; Detection:Catalog No:110409 1:500) with A431 cells lysate 1200ug.