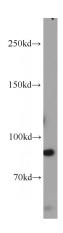

## **ERCC3** antibody

Catalog Number: 110409

Product name

ERCC3 antibody

**Specificity** 

Human, Mouse, Rat; other species not tested.

**Antibody description** 

ERCC3 Rabbit Polyclonal antibody. Positive IP detected in A431 cells. Positive WB detected in COLO 320 cells, A431 cells, HEK-293 cells, HeLa cells, HT-1080 cells, mouse colon tissue. Observed molecular weight by Western-blot: 89 kDa

## **Validations**

COLO 320 cells were subjected to SDS PAGE followed by western blot with Catalog No:110409(ERCC3 antibody) at dilution of 1:200

IP Result of anti-ERCC3 (IP:Catalog No:110409, 4ug; Detection:Catalog No:110409 1:500) with A431 cells lysate 1200ug.