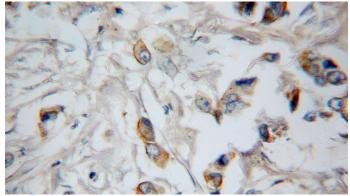

#### Validations

Immunohistochemical of paraffin-embedded human prostate cancer using Catalog No:110402(ERBB3 antibody) at dilution of 1:10 (under 40x lens)

Immunohistochemistry of paraffin-embedded human breast cancer tissue slide using Catalog No:110402(ERBB3 Antibody) at dilution of 1:200 (under 10x lens)