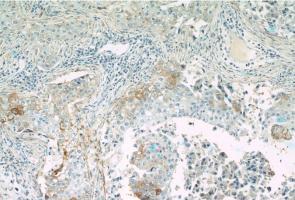

Immunohistochemistry of paraffin-embedded human breast cancer tissue slide using Catalog No:110402(ERBB3 Antibody) at dilution of 1:200 (under 40x lens)