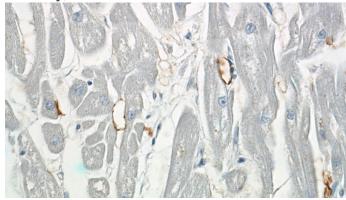

# **Antibody description**

ERBB2IP Rabbit Polyclonal antibody. Positive IHC detected in human heart tissue, human kidney tissue. Positive WB detected in MCF7 cells, HeLa cells. Observed molecular weight by Western-blot: 150-180 kDa

#### **Validations**

MCF7 cells were subjected to SDS PAGE followed by western blot with Catalog No:110401(ERBB2IP antibody) at dilution of 1:1000

Immunohistochemistry of paraffin-embedded human heart slide using Catalog No:110401(ERBB2IP Antibody) at dilution of 1:50