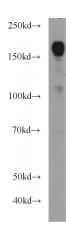

# **Antibody description**

ERBB2IP Rabbit Polyclonal antibody. Positive IHC detected in human heart tissue, human kidney tissue. Positive WB detected in MCF7 cells, HeLa cells. Observed molecular weight by Western-blot: 150-180 kDa

#### **Validations**

MCF7 cells were subjected to SDS PAGE followed by western blot with Catalog No:110401(ERBB2IP antibody) at dilution of 1:1000

Immunohistochemistry of paraffin-embedded human heart slide using Catalog No:110401(ERBB2IP Antibody) at dilution of 1:50