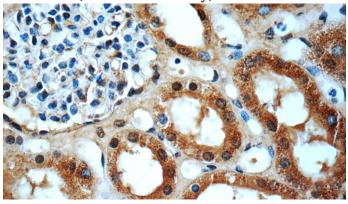

# **Antibody description**

ERBB2IP Rabbit Polyclonal antibody. Positive IHC detected in human heart tissue, human kidney tissue. Positive WB detected in MCF7 cells, HeLa cells. Observed molecular weight by Western-blot: 150-180 kDa

Immunohistochemistry of paraffin-embedded human kidney slide using Catalog No:110401(ERBB2IP Antibody) at dilution of 1:50